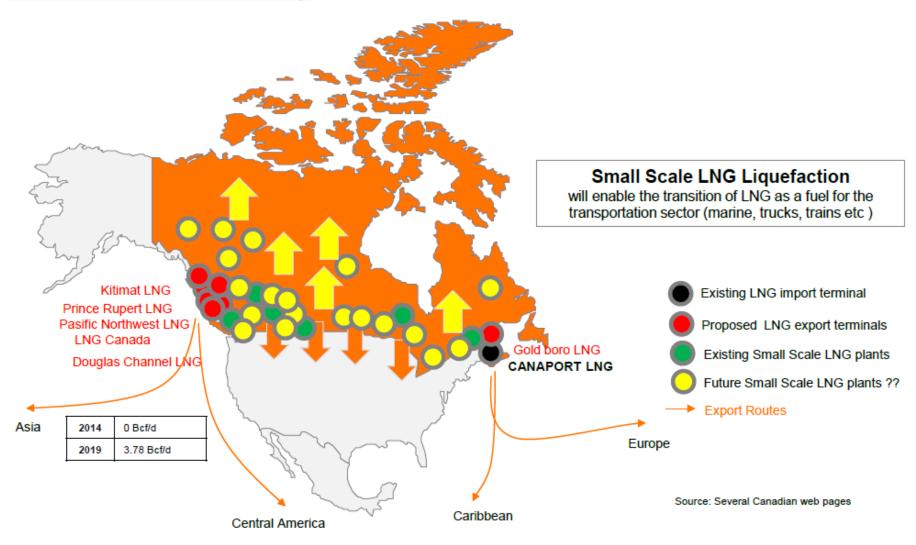

nto society, people and the next era.

Hitachi High-Tech AW Cryo, Inc.



## <u>Creating New Value Chains in the</u> <u>North American LNG Market</u>

November 25<sup>th</sup>, 2014 CCCJ Energy Round Up

Copyright©2014 Hitachi High-Tech AW Cryo, Inc All Rights Reserved.

### North American HQ in Vancouver, B.C.





### LNG Distribution: Japan Experience



#### Transportation via Tank Trucks/ ISO containers



## Products for North American LNG Market



North American Shale Gas \$6.00 **Revolution** \$5.00 per gal or million BTU \$4.00 \$3.00 \$2.00 Locomotive, Truck, & Ferries: \$ \$1.00 Commercial drive to lower operation cost & Stronger Environmental \$0.00 2010 Regulations.





#### **Energy Cost Shift**



### Focus on Tank & Supporting Equipment

### <u>LNG in Canada Today</u>





### <u>The Value Chain</u>

#### HITACHI Inspire the Next



### LNG ISO Tank Container





Japanese market tanks: www.awpe.co.jp

#### **Optimal Insulation and Vacuum Engineering:**

**1.Superior performance:** Proprietary vacuum/insulation engineering performs better in high vibration and ocean shipping environments.

2.Less maintenance: Tanks remain longer in operation between routine inspections.3.Safer: less pressure rise in inner tank even if vacuum breach occurs in case of accident.



### North America Manufacturing

# MITSUBISHI HITACHI POWER SYSTEMS CANADA, LTD.

State-of-the-Art facility can manufacture a variety of custom pressure vessel tanks, including LNG, Propane,  $CO_2$ ,  $NH_3$ ,  $O_2$ 





- 30,000 production hours per month (Fabrication + Machining);
- 200,000 sq