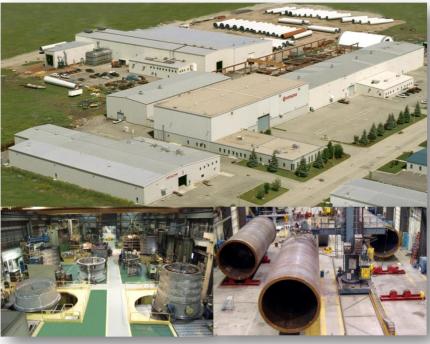

### North America Manufacturing

# MITSUBISHI HITACHI POWER SYSTEMS CANADA, LTD.

State-of-the-Art facility can manufacture a variety of custom pressure vessel tanks, including LNG, Propane,  $CO_2$ ,  $NH_3$ ,  $O_2$ 

- 30,000 production hours per month (Fabrication + Machining);
- 200,000 sq ft of total production area;
- Strategically located in North America to serve primarily the Power Generation, Mining and Oil & Gas and Oil Sands sectors.