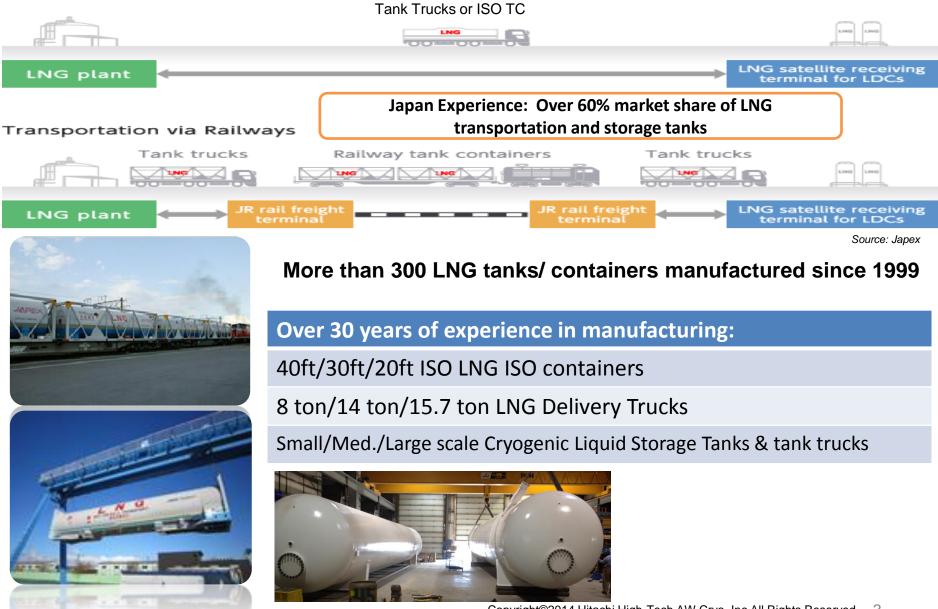

### LNG Distribution: Japan Experience

#### Transportation via Tank Trucks/ ISO containers