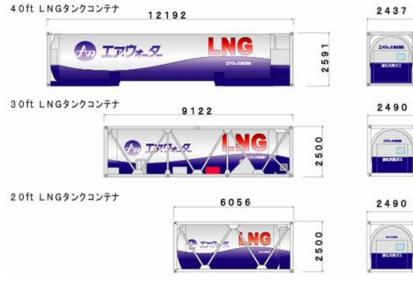

Value Chains in the</u> <u>North American LNG Market</u>

November 25<sup>th</sup>, 2014 CCCJ Energy Round Up

Copyright©2014 Hitachi High-Tech AW Cryo, Inc All Rights Reserved.

### North American HQ in Vancouver, B.C.





### LNG Distribution: Japan Experience



#### Transportation via Tank Trucks/ ISO containers



## Products for North American LNG Market



North American Shale Gas \$6.00 **Revolution** \$5.00 per gal or million BTU \$4.00 \$3.00 \$2.00 Locomotive, Truck, & Ferries: \$ \$1.00 Commercial drive to lower operation cost & Stronger Environmental \$0.00 2010 Regulations.





#### **Energy Cost Shift**



### Focus on Tank & Supporting Equipment

### <u>LNG in Canada Today</u>





### <u>The Value Chain</u>

#### HITACHI Inspire the Next



### LNG ISO Tank Container





Japanese market tanks: www.awpe.co.jp

#### **Optimal Insulation and Vacuum Engineering:**

**1.Superior performance:** Proprietary vacuum/insulation engineering performs better in high vibration and ocean shipping environments.

2.Less maintenance: Tanks remain longer in operation between routine inspections.3.Safer: less pressure rise in inner tank even if vacuum breach occurs in case of accident.



### North America Manufacturing

# MITSUBISHI HITACHI POWER SYSTEMS CANADA, LTD.

State-of-the-Art facility can manufacture a variety of custom pressure vessel tanks, including LNG, Propane,  $CO_2$ ,  $NH_3$ ,  $O_2$ 





- 30,000 production hours per month (Fabrication + Machining);
- 200,000 sq ft of total production area;
- Strategically located in North America to serve primarily the