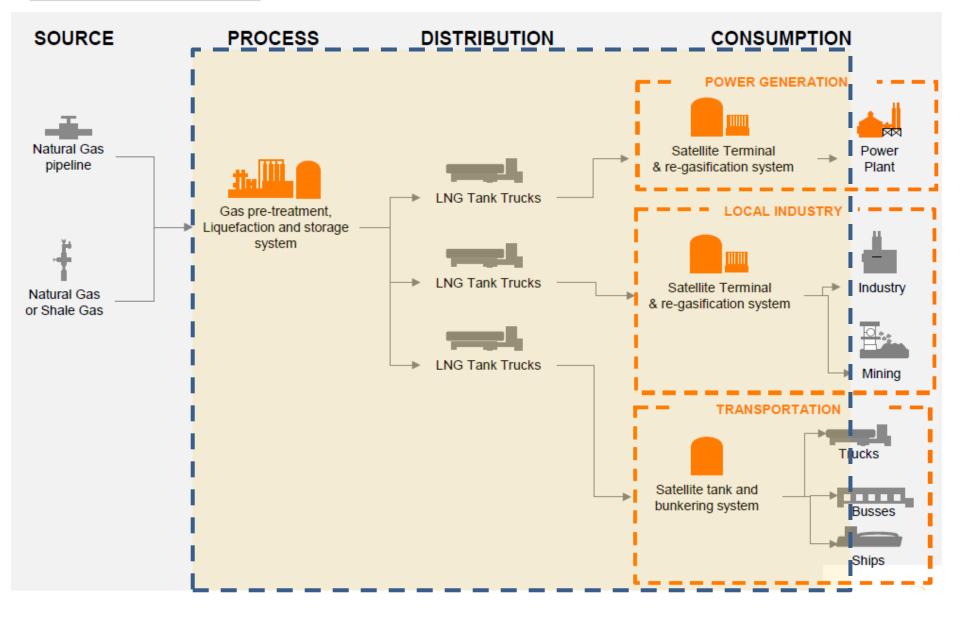

ryo, Inc.



## <u>Creating New Value Chains in the</u> <u>North American LNG Market</u>

November 25<sup>th</sup>, 2014 CCCJ Energy Round Up

Copyright©2014 Hitachi High-Tech AW Cryo, Inc All Rights Reserved.

### North American HQ in Vancouver, B.C.





### LNG Distribution: Japan Experience



#### Transportation via Tank Trucks/ ISO containers



## Products for North American LNG Market



North American Shale Gas \$6.00 **Revolution** \$5.00 per gal or million BTU \$4.00 \$3.00 \$2.00 Locomotive, Truck, & Ferries: \$ \$1.00 Commercial drive to lower operation cost & Stronger Environmental \$0.00 2010 Regulations.





#### **Energy Cost Shift**



### Focus on Tank & Supporting Equipment

### <u>LNG in Canada Today</u>





### <u>The Value Chain</u>

#### HITACHI Inspire the Next



### LNG ISO Tank Container





Japanese market tanks: www.awpe.co.jp

#### **Optimal Insulation and Vacuum Engineering:**

**1.Superior performance:** Proprietary vacuum/insulation engineering performs better in high vibration and ocean shipping environments.

2.Less maintenance: Tanks remain longer in operation between routine inspections.3.Safer: less pressure rise in inner tank even if vacuum breach occurs in case of accident.



### North America Manufacturing

# MITSUBISHI HITACHI POWER SYSTEMS CANADA, LTD.

State-of-the-Art facility can manufacture a variety of custom pressure vessel tanks, including LNG, Propane,  $CO_2$ ,  $NH_3$ ,  $O_2$ 





- 30,000 production hours per month (Fabrication + Machining);
- 200,000 sq ft of total production area;
- Strategically located in Nort