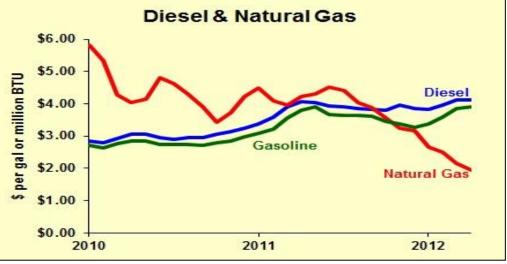

## Products for North American LNG Market

North American Shale Gas \$6.00 **Revolution** \$5.00 per gal or million BTU \$4.00 \$3.00 \$2.00 Locomotive, Truck, & Ferries: \$ \$1.00 Commercial drive to lower operation cost & Stronger Environmental \$0.00 2010 Regulations.

#### **Energy Cost Shift**