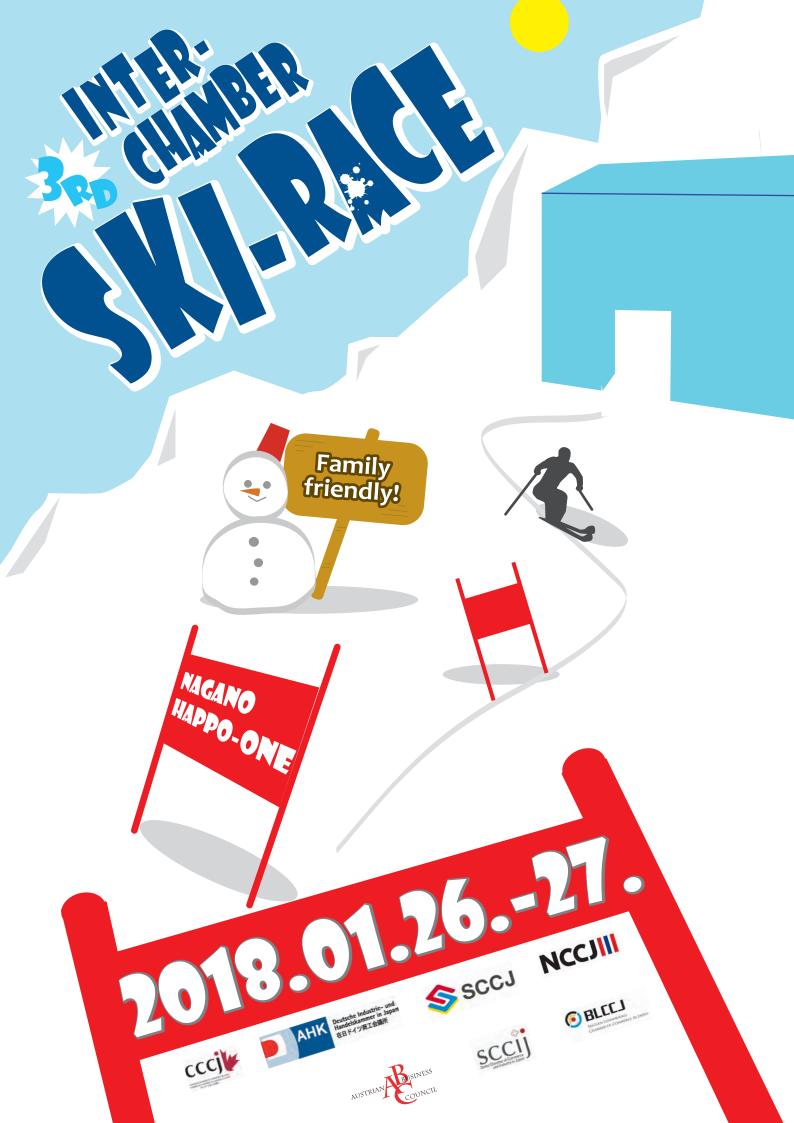

## Information and registration

The Inter-Chamber Ski Race is intended as a fun event for members of foreign business chambers in Japan, their friends, Japanese or foreign business partners and family. Children and senior family members are welcome! The race will be a "best of two runs".

## Event flow (exact times might change due to number of participants, weather conditions etc.):

| Saturday 2018-01-27:                                                    |                                           |
|-------------------------------------------------------------------------|-------------------------------------------|
| 8.30am to 9.30am:                                                       | 6.00pm to 9pm: Award Party at the Hakuba  |
| Get your race number at the registration counter, adjacent to ski slope | Tokyu Hotel                               |
| 9.30am: Race start                                                      | 7.30pm: Award Ceremony and Raffle Drawing |
|                                                                         | 9.00pm: Doors close                       |
| 12.30am: Race finish                                                    |                                           |

## **Participation fee:**

Race: JPY 2,500 for adults; JPY 1,250 for minors under 20

Award Party: JPY 5,000 for participants over 12yo, JPY 2,500 for children up to 12 years, free for children under 3yo

For more details, please visit the event website as below. Registration will go online at this website on October 1st.